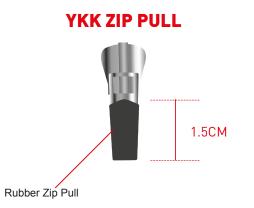

| <b>TD0004</b> |                   | CLIENT   | SIZES    | DATE     |
|---------------|-------------------|----------|----------|----------|
| R0004         | NO 3 YKK ZIP PULL | UNTRAINN | ONE SIZE | 22.02.22 |