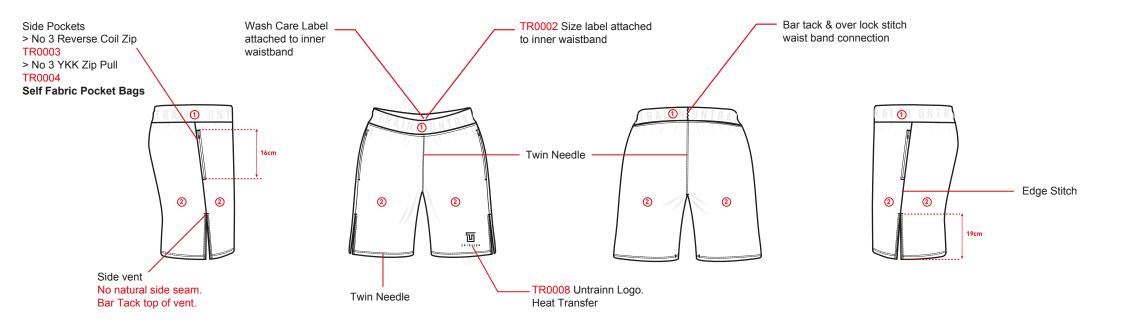

**COLOURWAY 1** 

**COLOURWAY 2** 

WHITE 11-4001 TCX BLACK 19-4006 TCX OLIVE #BAB86C

FEATURES Branded Y- Elastic Waistband. Angled side seam. 2 x Pockets with #3 reverse zip. Side seam leg vent. 80% Polyester - 20% Elastane. Self fabric pocket bags.

ALL STITCHING & BAR TACKS ARE TONAL UNLESS INDICATED

DESIGNER **S. Parkinson** 

| STYLE NAME           | RANGE    | SIZES   | STYLE CODES | PONUMBER |
|----------------------|----------|---------|-------------|----------|
| UNTRAIN - GYM SHORTS | TRAINING | S, M, L | N/A         | N/A      |

| FABRICAT | ION   |                                             | COLOUR CODE   |               |             |             |
|----------|-------|---------------------------------------------|---------------|---------------|-------------|-------------|
| REF:     | CODE: | FABRIC DESCRIPTION / SUPPLIER:              | COLOURWAY 1   | COLOURWAY 2   | COLOURWAY 3 | COLOURWAY 4 |
| 1        | 00001 | Y-Elastic Waistband 4.5cm Tall.             | Black + White | Black + White |             |             |
| 2        | 00002 | 80% Polyester 20% Elastane - 130gsm approx. | Black         | Olive         |             |             |
|          |       |                                             |               |               |             |             |
|          |       |                                             |               |               |             |             |
|          |       |                                             |               |               |             |             |
|          |       |                                             |               |               |             |             |

| TRIMS |        |                                         | COLOUR CODE        |                    |             |             |
|-------|--------|-----------------------------------------|--------------------|--------------------|-------------|-------------|
|       | CODE:  | TRIM DESCRIPTION / SUPPLIER:            | COLOURWAY 1        | COLOURWAY 2        | COLOURWAY 3 | COLOURWAY 4 |
| 1     | TR0002 | Size label                              | Black (white text) | Black (white text) |             |             |
| 2     | TR0003 | No 3 Reverse Coil Zip                   | Black              | Olive              |             |             |
| 3     | TR0004 | No 3 YKK Zip Pull                       | Black              | Black              |             |             |
| 4     | TR0008 | Untrainn Heat Transfer Logo (With Text) | White              | Black              |             |             |
| 5     |        |                                         |                    |                    |             |             |
| 6     |        |                                         |                    |                    |             |             |
| 7     |        |                                         |                    |                    |             |             |
| 8     |        |                                         |                    |                    |             |             |
| 9     |        |                                         |                    |                    |             |             |
| 10    |        |                                         |                    |                    |             |             |
| 11    |        |                                         |                    |                    |             |             |
| 12    |        |                                         |                    |                    |             |             |
| 12    |        |                                         |                    |                    |             |             |