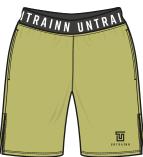

**COLOURWAY 1** 

**COLOURWAY 2** 

WHITE 11-4001 TCX BLACK 19-4006 TCX OLIVE #BAB86C

FEATURES Branded Y- Elastic Waistband. Angled side seam. 2 x Pockets with #3 reverse zip. Side seam leg vent. 80% Polyester - 20% Elastane. Self fabric pocket bags.