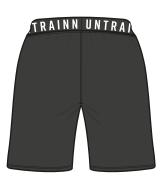

**COLOURWAY 1** 

**COLOURWAY 2** 

WHITE 11-4001 TCX BLACK 19-4006 TCX OLIVE #BAB86C

FEATURES Branded Y- Elastic Waistband. Angled side seam. 2 x Pockets with #3 reverse zip. Side seam leg vent. 80% Polyester - 20% Elastane. Self fabric pocket bags.