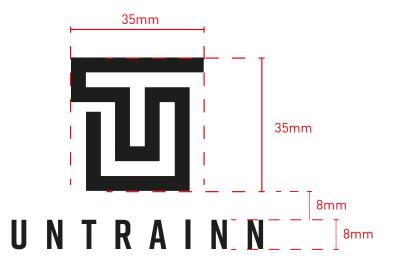

S    | DATE     |
|-------|---------------------|----------|----------|----------|
| 00001 | Y-ELASTIC WAISTBAND | TRAINING | ONE SIZE | 22.02.22 |













|        |            | CLIENT   | APPLICATION | DATE     |
|--------|------------|----------|-------------|----------|
| TR0002 | SIZE LABEL | UNTRAINN | WOVEN LABEL | 22.02.22 |







| <b>TD0004</b> |                   | CLIENT   | SIZES    | DATE     |
|---------------|-------------------|----------|----------|----------|
| R0004         | NO 3 YKK ZIP PULL | UNTRAINN | ONE SIZE | 22.02.22 |



COLOURWAY 1, 2,



BLACK 19-4006 TCX



| TDAAAA |               |          |               | DATE     |
|--------|---------------|----------|---------------|----------|
| TR0008 | UNTRAINN LOGO | UNTRAINN | HEAT TRANSFER | 22.02.22 |



#### LOGO TO SCALE DO NOT PRINT RED

COLOURWAYS