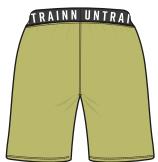

**COLOURWAY 1** 

**COLOURWAY 2** 

WHITE 11-4001 TCX BLACK 19-4006 TCX OLIVE #BAB86C

FEATURES Branded Y- Elastic Waistband. Angled side seam. 2 x Pockets with #3 reverse zip. Side seam leg vent. 80% Polyester - 20% Elastane. Self fabric pocket bags.