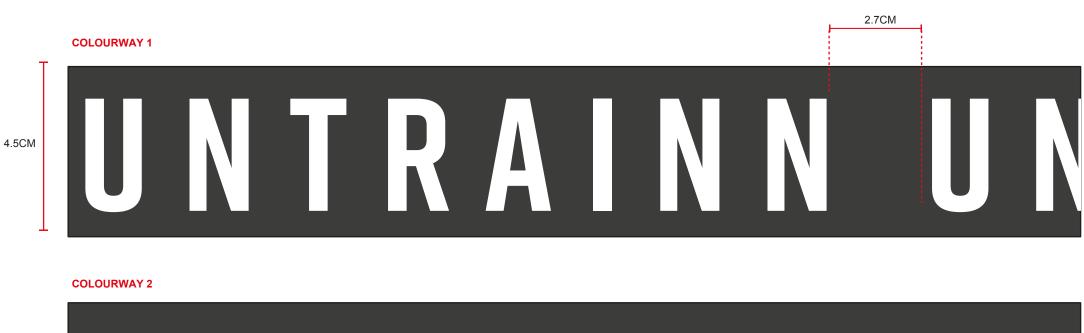

COLOURWAY 1, 2,

BLACK 19-4006 TCX

| TDAAAA |               |          |               | DATE     |
|--------|---------------|----------|---------------|----------|
| TR0008 | UNTRAINN LOGO | UNTRAINN | HEAT TRANSFER | 22.02.22 |

#### LOGO TO SCALE DO NOT PRINT RED

COLOURWAYS