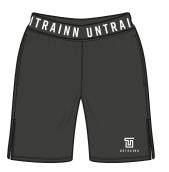

**COLOURWAY 1** 

**COLOURWAY 2** 

WHITE 11-4001 TCX BLACK 19-4006 TCX OLIVE #BAB86C

FEATURES Branded Y- Elastic Waistband. Angled side seam. 2 x Pockets with #3 reverse zip. Side seam leg vent. 80% Polyester - 20% Elastane. Self fabric pocket bags.