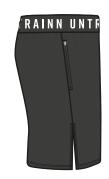

**COLOURWAY 1** 

**COLOURWAY 2** 

WHITE 11-4001 TCX BLACK 19-4006 TCX OLIVE #BAB86C

FEATURES Branded Y- Elastic Waistband. Angled side seam. 2 x Pockets with #3 reverse zip. Side seam leg vent. 80% Polyester - 20% Elastane. Self fabric pocket bags.