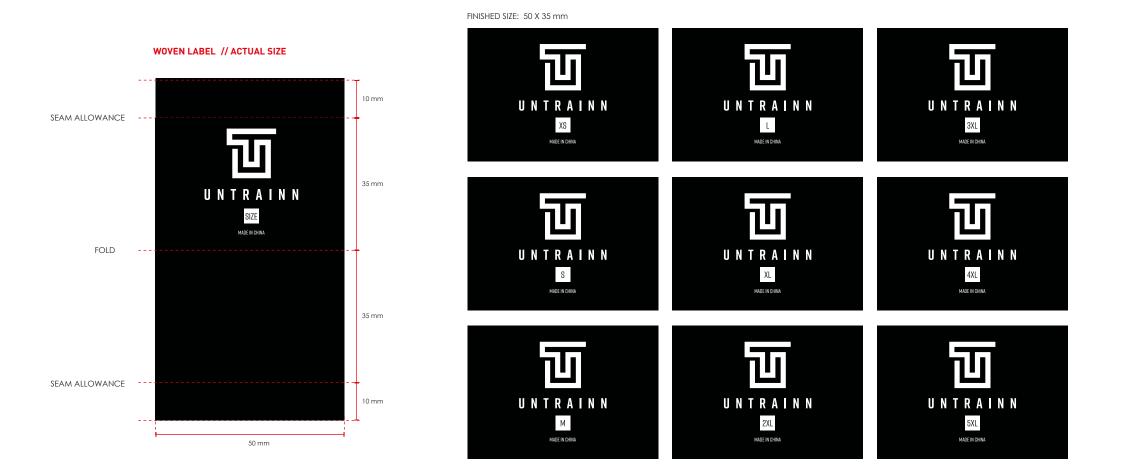

|       |                     | RANGE    | SIZES    | DATE     |
|-------|---------------------|----------|----------|----------|
| 00001 | Y-ELASTIC WAISTBAND | TRAINING | ONE SIZE | 22.02.22 |

|        |            | CLIENT   | APPLICATION | DATE     |
|--------|------------|----------|-------------|----------|
| TR0002 | SIZE LABEL | UNTRAINN | WOVEN LABEL | 22.02.22 |