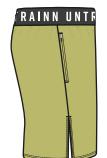

**COLOURWAY 1** 

**COLOURWAY 2** 

WHITE 11-4001 TCX BLACK 19-4006 TCX OLIVE #BAB86C

FEATURES Branded Y- Elastic Waistband. Angled side seam. 2 x Pockets with #3 reverse zip. Side seam leg vent. 80% Polyester - 20% Elastane. Self fabric pocket bags.